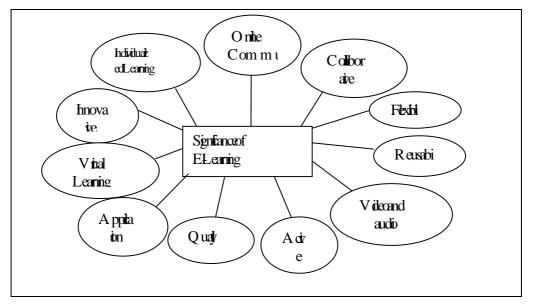

#### SIGNIFICANCE OF E-LEARNING IN EDUCATION:

#### FigureSignfance EL earning E ducab

n

E Learning is in potentin he fill of education b opporturis Sotraching and learning and student explositions of the main straining meeting and student and straining meeting and straining and straining meeting and straining and s ecause thas expanded he sm aysthetiow nobject/esand

| ٠ | Individualed Learning Fexbesudy and personaled learningsu                                                                                                                                                                                                                                                                                                                                                                                                                                                                                                                                                                                                                                                                                | ppot                        |         | Łan |
|---|------------------------------------------------------------------------------------------------------------------------------------------------------------------------------------------------------------------------------------------------------------------------------------------------------------------------------------------------------------------------------------------------------------------------------------------------------------------------------------------------------------------------------------------------------------------------------------------------------------------------------------------------------------------------------------------------------------------------------------------|-----------------------------|---------|-----|
|   | accommodae own etaming syste, cognize syste and                                                                                                                                                                                                                                                                                                                                                                                                                                                                                                                                                                                                                                                                                          | tearning a                  | pprach. |     |
|   | hdividualedkaningisatteefom peepe                                                                                                                                                                                                                                                                                                                                                                                                                                                                                                                                                                                                                                                                                                        | sugoodfintoverandshy        |         |     |
|   | eanesdevelops selflighte and builts self                                                                                                                                                                                                                                                                                                                                                                                                                                                                                                                                                                                                                                                                                                 | confilence.tprovides.https: |         |     |
|   | m oirabrC halngedbycom pengw honesefi                                                                                                                                                                                                                                                                                                                                                                                                                                                                                                                                                                                                                                                                                                    | oingbetnexitn eCuiosiy      |         |     |
|   | (anexpbenew intering fatsw houjusti                                                                                                                                                                                                                                                                                                                                                                                                                                                                                                                                                                                                                                                                                                      | ngbhegoup)Contoluse         |         |     |
|   | ow nin eendequencelonoteedbepottoh                                                                                                                                                                                                                                                                                                                                                                                                                                                                                                                                                                                                                                                                                                       | esFantsyabw ingonesab       |         |     |
|   | daydeam oncetriaspectsliew ork)                                                                                                                                                                                                                                                                                                                                                                                                                                                                                                                                                                                                                                                                                                          |                             |         |     |
| ٠ | OnheCommunits ELearningcan bingteacheatnese, ducatos,                                                                                                                                                                                                                                                                                                                                                                                                                                                                                                                                                                                                                                                                                    |                             | spac    | ät  |
|   | com m unitexpetpratinesandintesgr                                                                                                                                                                                                                                                                                                                                                                                                                                                                                                                                                                                                                                                                                                        | oupsogeheroshæileasand      |         |     |
|   | goochade on building the wind whether a standard a s | a <b>ni</b> ng.             |         |     |

| •  | CohboratveLearning Etarnigofer                 | aw deangeofonheenvionm                    | entto   |
|----|------------------------------------------------|-------------------------------------------|---------|
|    | develop he cognize and socials stof com m unic | and collocating.                          |         |
|    | pom ot tanerintation hough message boards      |                                           | ŧ       |
|    | quesons ndansw estex that forum sy heel        | eanescancom m unitatoutide                |         |
|    | hem and soom and headed discussions whee       | fat brand stident can                     |         |
|    | dicussgivent pizndeview each heisespo          | nses                                      |         |
| •  | Flxibly Studentm ayhaveheopionoseketarin       |                                           |         |
|    | evebknow edgeancineesSepacedeaning             | m oduksibw sudenstbw oik                  |         |
|    | atheirow n paceFexhtro join discussions        | in he built board headed                  |         |
|    | discussionaeasanyhoupyviiv liedesm a           | esnolstuorem objichat                     |         |
|    | DOM S                                          |                                           |         |
| •  | A dve Learning: Encouragem entofin             | dependentand adve kaning,                 | and sef |
|    | esponshir forkaning.E-Leaning is alo 'iju      | shin e' taning in which                   |         |
|    | tanescanchoosew hatlanw henheyneedb            | łarsitudentaegeneały                      |         |
|    | m oe ontsk'andexpessm oe postvefengsw          | henheyusecom putshan                      |         |
|    | w herheyægiverohæiktsdo.                       |                                           |         |
| •  | T oolbrE ducabrandT eacherT raineetblin        | novat eELearnigofisswide                  |         |
|    | ange of design toolsto enabled ucabs and teach | entrineesto berinnovatre,                 |         |
|    | ceangandhangileaspusom inglannig               | esoucescheitw ruse.                       |         |
| •  | ApplatonSharing: Applatonhaing                 | snopenanckonceptialsin                    | planvie |
|    | w hepotnifbeliam ainceasincom m unica          | ionqualA pplaionshaing                    |         |
|    | sconsileed an integrated patofan infastretr    | e forvitaltam inglabw s                   |         |
|    | istropsindramentow okcoliboratelyon            | beam darnigm atridher                     |         |
|    | sin utineousloinequencePaipantanee             | w hanappeningain es                       |         |
| •  | VituaL earning W ords :Teacher                 | taneescan take pain act/e and cea         | ite     |
|    | łaning w lin obestnough sim utionsplepty       | palw oil took and devies,                 |         |
|    | onhe materclises,orcolloozon win oher          | in tidons or organizadons                 |         |
|    | Sim utionsorvitaliboraties                     | perm itaneso w orkin tam so constact      |         |
|    | projetsinekom plathern aliepietseelpace.       |                                           |         |
| •  | Qualy at Sale E Learning achieves econ         | nom y ofscalehrough w de                  | accesso |
|    | digitiesourcesand inform abn system scom bined | w <b>h</b> quay hough shared              |         |
|    | tokndesouresndcom m onsindarkoflesign          | and in ovabr Contintanbe                  |         |
|    | delveedaam allagenum benEaneswi                | <b>Webt</b>                               |         |
| •  | Vileo and A udo Steam ing:                     | Steaming video and audio can offerexoning |         |
|    | oppoturisconhetachingandlarningA s             | taningonihebecom esm oreofa               |         |
|    | com m onprateneducabneam ingvileoanda          | udiow <b>h</b> ayabiggerotin              |         |
|    | delveing course m attrib to on he traners      | Staming its can be                        | used o  |
|    | disem interinform abnokanes, nd can aloe       | nabitaneroseeandspeak                     |         |
|    | wliheadovähehenethehanb                        | ytelphone. Steam ingm edia                | D       |
|    | hghlefedvirm otvinginingnehst                  | ucing.                                    |         |
| •  | R eusablyofL earningO bjedveinE L earning      |                                           |         |
|    | he tchnial suse of elaborial/based tachin      | g m æbis and in pækular                   |         |
|    | ceangoeusingLearningO bjicts                   |                                           |         |
| Fu | turdevebpm entelarningheducalon:               | Theuseofeaninghashepoeniil                |         |
|    | butoppotnisfitaningm oew ilel                  | yandequiblyacoshetaching                  |         |
|    | 11                                             | J                                         |         |