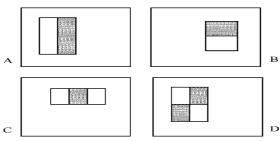

Figure2. Exam pleanglefatushow netivelike Thesum obiquicity hithew hite ofixethegeyeanglefatus or cangefa (C) how sheepeanglefatus nd(D) afour concened w Infiding w heteron cheese any grays a shapes netivelike a solar xam phefailfatus(eyespose, facedetainFacedetain and aindiatatiFigurel.

ndosigdetedonwindow. canglesceubtedelform besum tuesceshow ni(A) and B Figue econglefatueFacedetedonis facesinagivenim age(sualyin iorandcontent/fachface.

This is the fixep of any filly autom at syste contined face filler igendex press