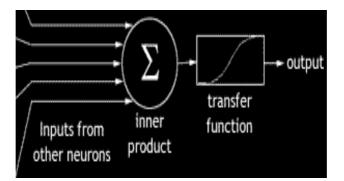

# Fguestictuenfeuron(puthdupu)t

Fgue 4& 5The Stratue AN europhpution individualyw eightethensum m edThæssin ancheouputalispassedortheneuronsi

7C ondision:

advancem enithepastlecadebow evelpeneedf

oganizedstandardsbodiegrow handprogessw l