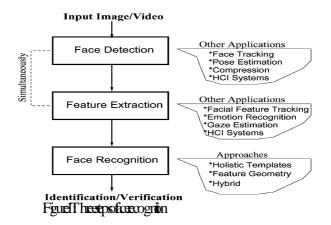

um anopeatuepinand         |                                   | checksheperonm anualjow lia      |            |
| handheltletoor                         |                                   |                                  |            |

#### 4StepsO FaceR ecognion:

unknow nfægnchesystem epoilsackhælder know michvidually hæraitvefræbrproblem s rejubælim ecilenfolfæiputfælFæe capabilofium anpecepionsystem androut sin inom putsystem ihongoingesear Hilenfabnproblem heinputhesysem

m iedilerijfom adatbassof hesystem needsconfm or peceptorism potentradifie inteskohum ansy hibuilinga chaea.

Forexam pleccognion office in ages acquied in changesilium indonand/oposeem aissinge cuentytem stallaw ayform hecapabl an outloorenvionm entwik junsolvedproblem hohew ords, julikhum arpecepionsytem . İ



A distectin Figure Deproblem of a totom at sepseubticks (a) decion and oughnorm abat accurate norm abaton of faces (3) dentation

cfæccogninnivolvehækey onofæ@jatuextainand andørvefain.Som ein es dientubtskanottijseparteFoe m ouh)usedforfærecognionæofinusedin fatuestadmarbæchivedim ulneously,

Figure2. Exam pleanglefatushow netivelike Thesum obiquicity hithew hite ofixethegeyeanglefatus or cangefa (C) how sheepeanglefatus nd(D) afour concened w Infiding w heteron cheese any grays a shapes netivelike a solar xam phefailfatus(eyespose, facedetainFacedetain and aindiatatiFigurel.

ndosigdetedonwindow. canglesceubtedelform besum tuesceshow ni(A) and B Figue econglefatueFacedetedonis facesinagivenim age(sualyin iorandcontent/fachface.



This is the fixep of any filly autom at syste contined