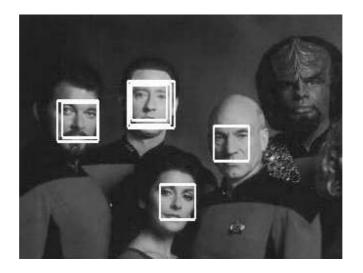

A distectin Figure Deproblem of a totom at sepseubticks (a) decion and oughnorm abat accurate norm abaton of faces (3) dentation

cfæccogninnivolvehækey onofæ@jatuextainand andørvefain.Som ein es dientubtskanottijseparteFoe m ouh)usedforfærecognionæofinusedin fatuestadmarbæchivedim ulneously,

Figure2. Exam pleanglefatushow netivelike Thesum obiquicity hithew hite ofixethegeyeanglefatus or cangefa (C) how sheepeanglefatus nd(D) afour concened w Infiding w heteron cheese any grays a shapes netivelike a solar xam phefailfatus(eyespose, facedetainFacedetain and aindiatatiFigurel.

ndosigdetedonwindow. canglesceubtedelform besum tuesceshow ni(A) and B Figue econglefatueFacedetedonis facesinagivenim age(sualyin iorandcontent/fachface.

This is the fixep of any filly autom at syste contined face filler igendex press