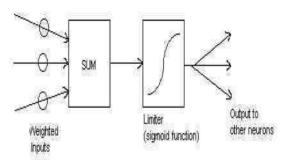

TheB Planingprocess oksism alave etv okanchenetv okproducesom e w eight (ill heouput v be

Figue Backpropogatin A golium

Thiouputcom paedbheknow ngoodouput calutedTheerovalushenpopagatoback changesaem adebhew eightineachalyeiThe educheeroignabheastiqueibiT hexam pleastherbackthefaasgai

- 1. A successfifececogninn chodobgydependsh olicetuesuscobyhepatendssiff he andwidelyusedamingglohm iteinigm ut
- 2. Backpropagaionism uillyefeedforw aclup gradient descent barning rule. This BPNN provides m choof brhanging hew eight feedforw archet
- 3. A typialback propagation network with Multyer tarning is as shown in the figure. Here tarning requisipation fiput and agetvectors Theout taget exterior